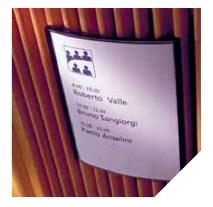

# Modulex - Panorama

Panorama is a paperflex system that can be updated quickly and easily. The system allows frequent signage updates and is especially suitable for hotels, conference centres and hot desk areas.

With its gently curved fronts, Panorama combines nicely with other indoor signage systems from Modulex.