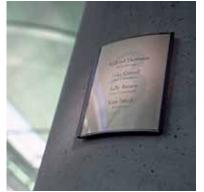

# Modulex - Panorama

Panorama is a paperflex system that can be updated quickly and easily. The system allows frequent signage updates and is especially suitable for hotels, conference centres and hot desk areas.

With its gently curved fronts, Panorama combines nicely with other indoor signage systems from Modulex.