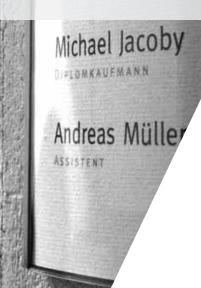

# Modulex - Panorama

Panorama is a paperflex system that can be updated quickly and easily. The system allows frequent signage updates and is especially suitable for hotels, conference centres and hot desk areas.

With its gently curved fronts, Panorama combines nicely with other indoor signage systems from Modulex.