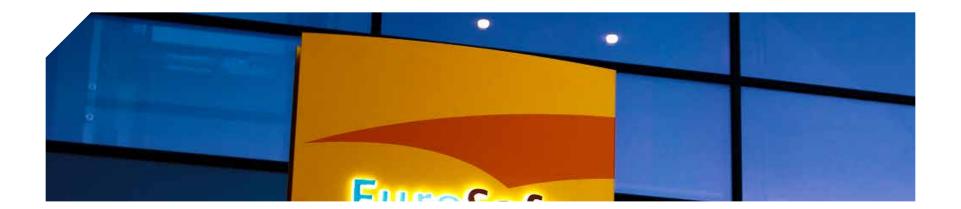

## Shapes

Light Pylon is a monolith that allows you to create your own prefered size and design.

# Text and graphics

Light Pylon offers three different ways of creating a unique illumination effect.

Illuminated push-thru acrylic logo or text.

Backlit aluminum front with milled logo or text.

Acrylic front with logo or text in vinyl.